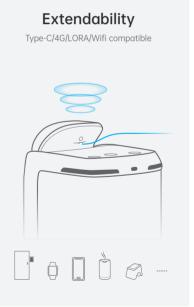

Initiative Make-way

Multiple Interaction

Innovative Projection

Machine Dimension 488×593×1281mm Machine Weight: 59kg/49kg Maximum Loads: 35kg Battery Life: 10H~24H Charging Time: 4.5H Path Clearance: Min 80 cm 0.5-1.2m/s Cruise Speed: Climbing Angle: