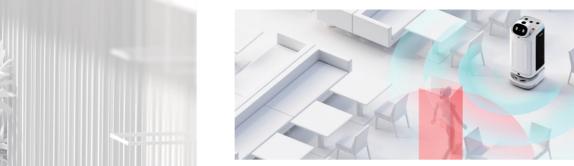

## Omnidirectional Perception Capability

Extensive sensing ability both front and back Omnidirectional obstacles avoidance Special group detection algorithm Autonomous give-way to pedestrian Innovative stabilization technology