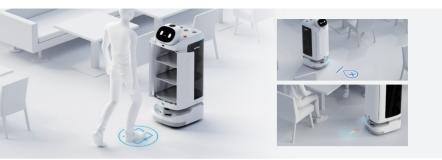

## Initiative Make-way for Pedestrian

Lateral make-way for facing pedestrian Lateral make-way for parallel pedestrian Backward make-way for facing pedestrian

## Omnidirectional Perception Capability

Extensive sensing ability both front and back Omnidirectional obstacles avoidance Special group detection algorithm Autonomous give-way to pedestrian Innovative stabilization technology