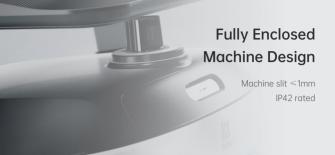

achine Weight     | 39kg                 |
| Maximum Loads      | 40kg                 |
| Battery Life       | 10h~24h              |
| Charging Time      | 3h                   |
| Cruise Speed       | 0.5m/s ~1.2m/s       |
| Charging Method    | Wire & Auto-charging |
| Positioning Method | VSLAM & Laser SLAM   |

### New generation technology PUDU VSLAM+

Marker-less technology reducing 75% deployment time Comfortable operation in high ceiling environment up to 30m





#### Excel in Both Performance and Energy Saving

33% increasement in load capacity 16% improvement in energy utilization

## Industry-leading Chassis System

Adapt to various road surfaces, 30% improvement in moving stability



# High Performance LFP Battery

3h charging to work all day 6X longer battery lifetime





#### Multi-Modal Delivery

One robot serves for multiple purposes Serve several tables at one go









Cruise Mode



Birthday Mode

Dish Return Mode

## Outstanding Extendability, Overpass Your Expectation

Various forms, versatile accessories Support Type-C/4G/LoRa/Wi-Fi