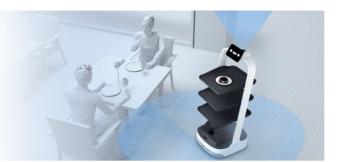

#### Multi-Modal Delivery

One robot serves for multiple purposes Serve several tables at one go

Cruise Mode

Birthday Mode

Dish Return Mode